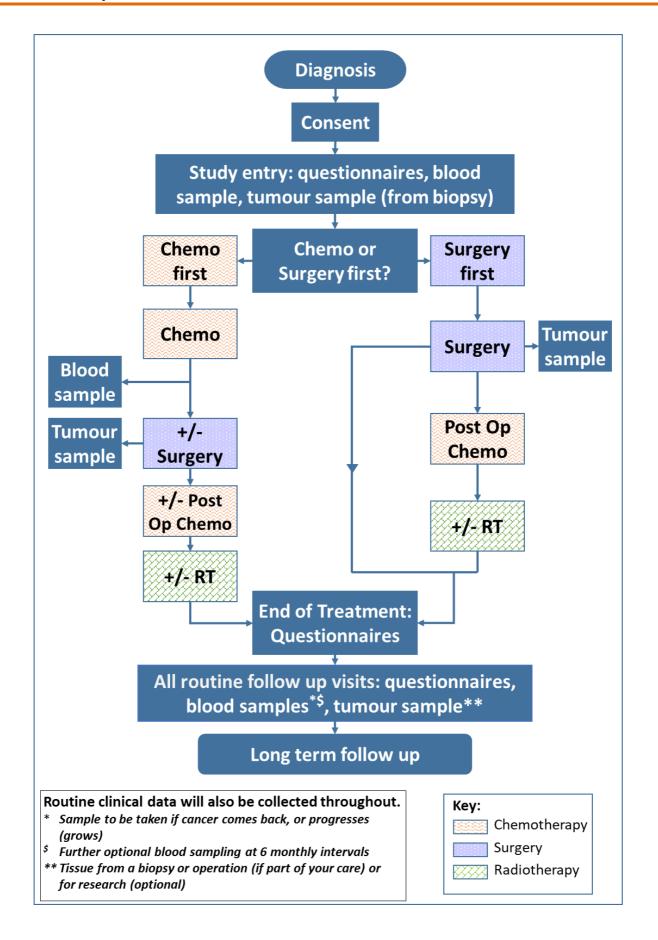

## **ICONIC Study Flow chart**





## **ICONIC Samples schedules**

| Samples schedule:  If you are receiving surgery, with or without chemotherapy afterwards | Up to four weeks after registration | At Surgery | End of Treatment | Follow ups | If the osteosarcoma<br>comes back or spreads<br>after treatment |
|------------------------------------------------------------------------------------------|-------------------------------------|------------|------------------|------------|-----------------------------------------------------------------|
| Germline DNA Blood sample                                                                | Yes                                 |            |                  |            |                                                                 |
| ctDNA blood sample - Optional